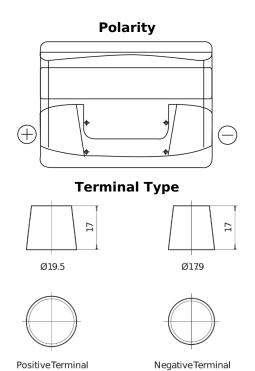

## Plus CB501

| Part number                    | CB501         |
|--------------------------------|---------------|
| Technology                     | Flooded       |
| EAN/GTIN                       | 3661024014526 |
| Voltage                        | 12 V          |
| Capacity                       | 50.0 Ah       |
| CCA                            | 450 A         |
| Length                         | 207 mm        |
| Width                          | 175 mm        |
| Height                         | 190 mm        |
| Box size                       | L01           |
| Polarity                       | ETN 1         |
| Terminal Type                  | EN taper post |
| Hold Down                      | B13           |
| Weights (subject of variation) | 12.20 kg      |