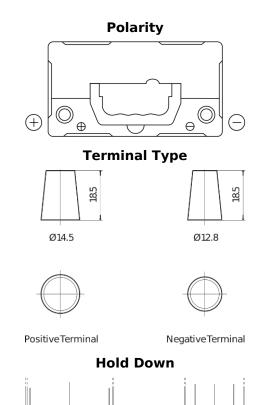

## Plus CB457

| Part number                    | CB457          |
|--------------------------------|----------------|
| Technology                     | Flooded        |
| EAN/GTIN                       | 3661024014366  |
| Voltage                        | 12 V           |
| Capacity                       | 45.0 Ah        |
| CCA                            | 330 A          |
| Length                         | 237 mm         |
| Width                          | 127 mm         |
| Height                         | 227 mm         |
| Box size                       | B24            |
| Polarity                       | ETN 1          |
| Terminal Type                  | JIS taper post |
| Hold Down                      | В0             |
| Weights (subject of variation) | 11.40 kg       |