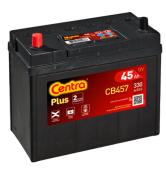

## Plus CB457

| Part number                    | CB457          |
|--------------------------------|----------------|
| Technology                     | Flooded        |
| EAN/GTIN                       | 3661024014366  |
| Voltage                        | 12 V           |
| Capacity                       | 45.0 Ah        |
| CCA                            | 330 A          |
| Length                         | 237 mm         |
| Width                          | 127 mm         |
| Height                         | 227 mm         |
| Box size                       | B24            |
| Polarity                       | ETN 1          |
| Terminal Type                  | JIS taper post |
| Hold Down                      | В0             |
| Weights (subject of variation) | 11.40 kg       |