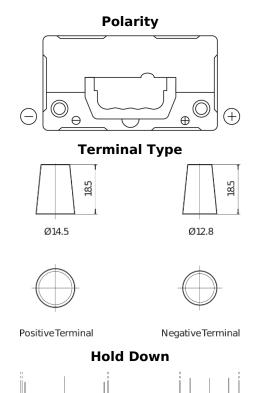

## Plus CB456

| Part number                    | CB456          |
|--------------------------------|----------------|
| Technology                     | Flooded        |
| EAN/GTIN                       | 3661024014359  |
| Voltage                        | 12 V           |
| Capacity                       | 45.0 Ah        |
| CCA                            | 330 A          |
| Length                         | 237 mm         |
| Width                          | 127 mm         |
| Height                         | 227 mm         |
| Box size                       | B24            |
| Polarity                       | ETN 0          |
| Terminal Type                  | JIS taper post |
| Hold Down                      | В0             |
| Weights (subject of variation) | 11.40 kg       |