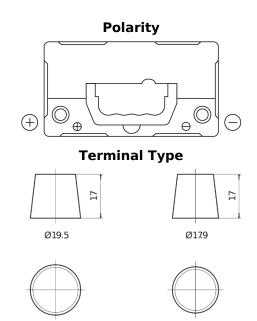

## Plus CB455

| Part number                    | CB455         |
|--------------------------------|---------------|
| Technology                     | Flooded       |
| EAN/GTIN                       | 3661024014380 |
| Voltage                        | 12 V          |
| Capacity                       | 45.0 Ah       |
| CCA                            | 330 A         |
| Length                         | 237 mm        |
| Width                          | 127 mm        |
| Height                         | 227 mm        |
| Box size                       | B24           |
| Polarity                       | ETN 1         |
| Terminal Type                  | EN taper post |
| Hold Down                      | В0            |
| Weights (subject of variation) | 11.40 kg      |

NegativeTerminal

**PositiveTerminal** 

Design, features and specifications are subject to change without notice. We disclaim any representation or warranty, express or implied, concerning the data or recommendations, and in no event shall be liable for any loss or damage claimed to have arisen as a result. Some products may not be available in your local market.