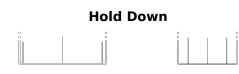

## Plus CB455

| Part number                    | CB455         |
|--------------------------------|---------------|
| Technology                     | Flooded       |
| EAN/GTIN                       | 3661024014380 |
| Voltage                        | 12 V          |
| Capacity                       | 45.0 Ah       |
| CCA                            | 330 A         |
| Length                         | 237 mm        |
| Width                          | 127 mm        |
| Height                         | 227 mm        |
| Box size                       | B24           |
| Polarity                       | ETN 1         |
| Terminal Type                  | EN taper post |
| Hold Down                      | В0            |
| Weights (subject of variation) | 11.40 kg      |