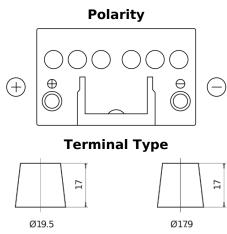

## Plus CB451

| Part number                    | CB451         |
|--------------------------------|---------------|
| Technology                     | Flooded       |
| EAN/GTIN                       | 3661024014489 |
| Voltage                        | 12 V          |
| Capacity                       | 45.0 Ah       |
| CCA                            | 330 A         |
| Length                         | 220 mm        |
| Width                          | 135 mm        |
| Height                         | 225 mm        |
| Box size                       | E02           |
| Polarity                       | ETN 1         |
| Terminal Type                  | EN taper post |
| Hold Down                      | B1            |
| Weights (subject of variation) | 12.50 kg      |