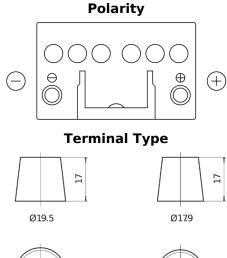

## Plus CB450

| Part number                    | CB450         |
|--------------------------------|---------------|
| Technology                     | Flooded       |
| EAN/GTIN                       | 3661024014496 |
| Voltage                        | 12 V          |
| Capacity                       | 45.0 Ah       |
| CCA                            | 330 A         |
| Length                         | 220 mm        |
| Width                          | 135 mm        |
| Height                         | 225 mm        |
| Box size                       | E02           |
| Polarity                       | ETN 0         |
| Terminal Type                  | EN taper post |
| Hold Down                      | B1            |
| Weights (subject of variation) | 12.50 kg      |