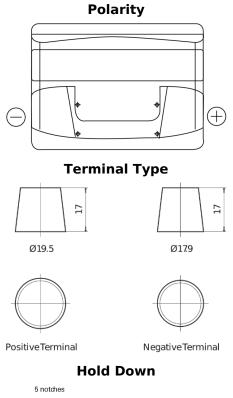

## Plus CB442

| Part number                    | CB442         |
|--------------------------------|---------------|
| Technology                     | Flooded       |
| EAN/GTIN                       | 3661024014601 |
| Voltage                        | 12 V          |
| Capacity                       | 44.0 Ah       |
| CCA                            | 420 A         |
| Length                         | 207 mm        |
| Width                          | 175 mm        |
| Height                         | 175 mm        |
| Box size                       | LB1           |
| Polarity                       | ETN 0         |
| Terminal Type                  | EN taper post |
| Hold Down                      | B13           |
| Weights (subject of variation) | 10.60 kg      |