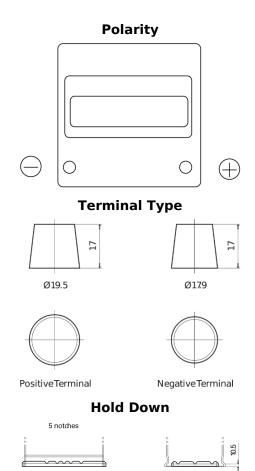

## Plus CB440

| Part number                    | CB440         |
|--------------------------------|---------------|
| Technology                     | Flooded       |
| EAN/GTIN                       | 3661024014502 |
| Voltage                        | 12 V          |
| Capacity                       | 44.0 Ah       |
| CCA                            | 400 A         |
| Length                         | 175 mm        |
| Width                          | 175 mm        |
| Height                         | 190 mm        |
| Box size                       | L00           |
| Polarity                       | ETN 0         |
| Terminal Type                  | EN taper post |
| Hold Down                      | B13           |
| Weights (subject of variation) | 10.70 kg      |