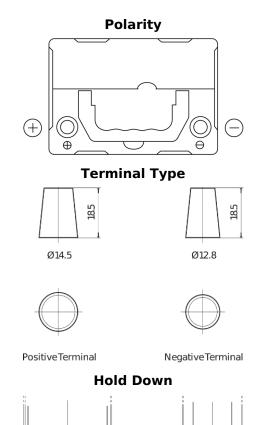

## Plus CB357

| Part number                    | CB357          |
|--------------------------------|----------------|
| Technology                     | Flooded        |
| EAN/GTIN                       | 3661024014342  |
| Voltage                        | 12 V           |
| Capacity                       | 35.0 Ah        |
| CCA                            | 240 A          |
| Length                         | 187 mm         |
| Width                          | 127 mm         |
| Height                         | 220 mm         |
| Box size                       | B19            |
| Polarity                       | ETN 1          |
| Terminal Type                  | JIS taper post |
| Hold Down                      | В0             |
| Weights (subject of variation) | 8.90 kg        |