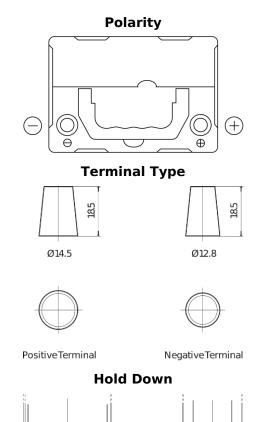

## Plus CB356

| Part number                    | CB356          |
|--------------------------------|----------------|
| Technology                     | Flooded        |
| EAN/GTIN                       | 3661024014335  |
| Voltage                        | 12 V           |
| Capacity                       | 35.0 Ah        |
| CCA                            | 240 A          |
| Length                         | 187 mm         |
| Width                          | 127 mm         |
| Height                         | 220 mm         |
| Box size                       | B19            |
| Polarity                       | ETN 0          |
| Terminal Type                  | JIS taper post |
| Hold Down                      | В0             |
| Weights (subject of variation) | 8.90 kg        |