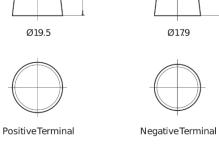

## **EFB FL955**

| Part number                    | FL955         |
|--------------------------------|---------------|
| Technology                     | EFB           |
| EAN/GTIN                       | 3661024046510 |
| Voltage                        | 12 V          |
| Capacity                       | 95.0 Ah       |
| CCA                            | 800 A         |
| Length                         | 306 mm        |
| Width                          | 173 mm        |
| Height                         | 222 mm        |
| Box size                       | D31           |
| Polarity                       | ETN 1         |
| Terminal Type                  | EN taper post |
| Hold Down                      | Korean B1     |
| Weights (subject of variation) | 21.80 kg      |