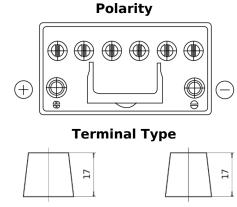

## **EFB FL955**

| Part number                    | FL955         |
|--------------------------------|---------------|
| Technology                     | EFB           |
| EAN/GTIN                       | 3661024046510 |
| Voltage                        | 12 V          |
| Capacity                       | 95.0 Ah       |
| CCA                            | 800 A         |
| Length                         | 306 mm        |
| Width                          | 173 mm        |
| Height                         | 222 mm        |
| Box size                       | D31           |
| Polarity                       | ETN 1         |
| Terminal Type                  | EN taper post |
| Hold Down                      | Korean B1     |
| Weights (subject of variation) | 21.80 kg      |