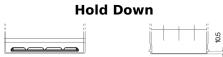

## **EFB FL955**

| Part number                    | FL955         |
|--------------------------------|---------------|
| Technology                     | EFB           |
| EAN/GTIN                       | 3661024046510 |
| Voltage                        | 12 V          |
| Capacity                       | 95.0 Ah       |
| CCA                            | 800 A         |
| Length                         | 306 mm        |
| Width                          | 173 mm        |
| Height                         | 222 mm        |
| Box size                       | D31           |
| Polarity                       | ETN 1         |
| Terminal Type                  | EN taper post |
| Hold Down                      | Korean B1     |
| Weights (subject of variation) | 21.80 kg      |