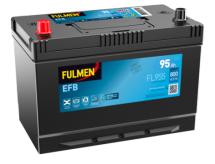

## **EFB FL955**

| Part number                    | FL955         |
|--------------------------------|---------------|
| Technology                     | EFB           |
| EAN/GTIN                       | 3661024046510 |
| Voltage                        | 12 V          |
| Capacity                       | 95.0 Ah       |
| CCA                            | 800 A         |
| Length                         | 306 mm        |
| Width                          | 173 mm        |
| Height                         | 222 mm        |
| Box size                       | D31           |
| Polarity                       | ETN 1         |
| Terminal Type                  | EN taper post |
| Hold Down                      | Korean B1     |
| Weights (subject of variation) | 21.80 kg      |