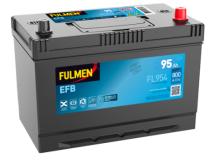

## **EFB FL954**

| Part number                    | FL954         |
|--------------------------------|---------------|
| Technology                     | EFB           |
| EAN/GTIN                       | 3661024046503 |
| Voltage                        | 12 V          |
| Capacity                       | 95.0 Ah       |
| CCA                            | 800 A         |
| Length                         | 306 mm        |
| Width                          | 173 mm        |
| Height                         | 222 mm        |
| Box size                       | D31           |
| Polarity                       | ETN 0         |
| Terminal Type                  | EN taper post |
| Hold Down                      | Korean B1     |
| Weights (subject of variation) | 21.80 kg      |