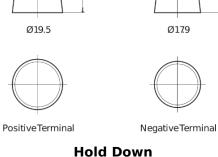

## **EFB FL954**

| Part number                    | FL954         |
|--------------------------------|---------------|
| Technology                     | EFB           |
| EAN/GTIN                       | 3661024046503 |
| Voltage                        | 12 V          |
| Capacity                       | 95.0 Ah       |
| CCA                            | 800 A         |
| Length                         | 306 mm        |
| Width                          | 173 mm        |
| Height                         | 222 mm        |
| Box size                       | D31           |
| Polarity                       | ETN 0         |
| Terminal Type                  | EN taper post |
| Hold Down                      | Korean B1     |
| Weights (subject of variation) | 21.80 kg      |