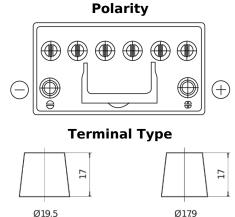

## **EFB FL954**

| Part number                    | FL954         |
|--------------------------------|---------------|
| Technology                     | EFB           |
| EAN/GTIN                       | 3661024046503 |
| Voltage                        | 12 V          |
| Capacity                       | 95.0 Ah       |
| CCA                            | 800 A         |
| Length                         | 306 mm        |
| Width                          | 173 mm        |
| Height                         | 222 mm        |
| Box size                       | D31           |
| Polarity                       | ETN 0         |
| Terminal Type                  | EN taper post |
| Hold Down                      | Korean B1     |
| Weights (subject of variation) | 21.80 kg      |