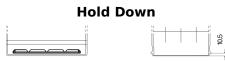

## **EFB FL954**

| Part number                    | FL954         |
|--------------------------------|---------------|
| Technology                     | EFB           |
| EAN/GTIN                       | 3661024046503 |
| Voltage                        | 12 V          |
| Capacity                       | 95.0 Ah       |
| CCA                            | 800 A         |
| Length                         | 306 mm        |
| Width                          | 173 mm        |
| Height                         | 222 mm        |
| Box size                       | D31           |
| Polarity                       | ETN 0         |
| Terminal Type                  | EN taper post |
| Hold Down                      | Korean B1     |
| Weights (subject of variation) | 21.80 kg      |