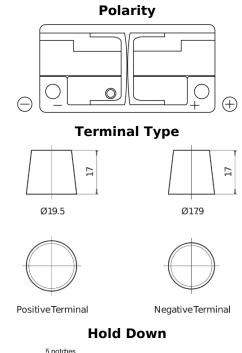

## Plus CB1100

| Part number                    | CB1100        |
|--------------------------------|---------------|
| Technology                     | Flooded       |
| EAN/GTIN                       | 3661024016230 |
| Voltage                        | 12 V          |
| Capacity                       | 110.0 Ah      |
| CCA                            | 850 A         |
| Length                         | 392 mm        |
| Width                          | 175 mm        |
| Height                         | 190 mm        |
| Box size                       | L06           |
| Polarity                       | ETN 0         |
| Terminal Type                  | EN taper post |
| Hold Down                      | B13           |
| Weights (subject of variation) | 26.30 kg      |