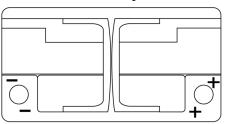

## **Batteries for Cars**

FULMEN

| at the second |  |
|---------------|--|

**EFB FL800** 

| Part number                    | FL800         |
|--------------------------------|---------------|
| Technology                     | EFB           |
| EAN/GTIN                       | 3661024045704 |
| Voltage                        | 12 V          |
| Capacity                       | 80.0 Ah       |
| CCA                            | 800 A         |
| Length                         | 315 mm        |
| Width                          | 175 mm        |
| Height                         | 190 mm        |
| Box size                       | L04           |
| Polarity                       | ETN 0         |
| Terminal Type                  | EN taper post |
| Hold Down                      | B13           |
| Weights (subject of variation) | 22.10 kg      |

Polarity