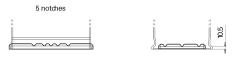

## **Terminal Type**

17

NegativeTerminal

Ø17.9

17

PositiveTerminal

**Hold Down** 

Design, features and specifications are subject to change without notice. We disclaim any representation or warranty, express or implied, concerning the data or recommendations, and in no event shall be liable for any loss or damage claimed to have arisen as a result. Some products may not be available in your local market.