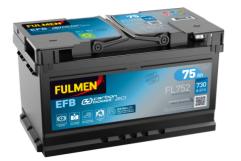

## **Batteries for Cars**

EFB FL752

| Part number                    | FL752         |
|--------------------------------|---------------|
| Technology                     | EFB           |
| EAN/GTIN                       | 3661024046329 |
| Voltage                        | 12 V          |
| Capacity                       | 75.0 Ah       |
| CCA                            | 730 A         |
| Length                         | 315 mm        |
| Width                          | 175 mm        |
| Height                         | 175 mm        |
| Box size                       | LB4           |
| Polarity                       | ETN 0         |
| Terminal Type                  | EN taper post |
| Hold Down                      | B13           |
| Weights (subject of variation) | 18.60 kg      |