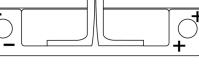

Cars**

EFB FL752





| Part number                    | FL752         |
|--------------------------------|---------------|
| Technology                     | EFB           |
| EAN/GTIN                       | 3661024046329 |
| Voltage                        | 12 V          |
| Capacity                       | 75.0 Ah       |
| CCA                            | 730 A         |
| Length                         | 315 mm        |
| Width                          | 175 mm        |
| Height                         | 175 mm        |
| Box size                       | LB4           |
| Polarity                       | ETN 0         |
| Terminal Type                  | EN taper post |
| Hold Down                      | B13           |
| Weights (subject of variation) | 18.60 kg      |

Polarity



## **Terminal Type**



17



NegativeTerminal

Ø17.9

17

PositiveTerminal

**Hold Down** 



Design, features and specifications are subject to change without notice. We disclaim any representation or warranty, express or implied, concerning the data or recommendations, and in no event shall be liable for any loss or damage claimed to have arisen as a result. Some products may not be available in your local market.