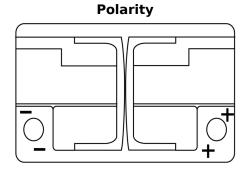

## **EFB FL700**

| Part number                    | FL700         |
|--------------------------------|---------------|
| Technology                     | EFB           |
| EAN/GTIN                       | 3661024045698 |
| Voltage                        | 12 V          |
| Capacity                       | 70.0 Ah       |
| CCA                            | 760 A         |
| Length                         | 278 mm        |
| Width                          | 175 mm        |
| Height                         | 190 mm        |
| Box size                       | L03           |
| Polarity                       | ETN 0         |
| Terminal Type                  | EN taper post |
| Hold Down                      | B13           |
| Weights (subject of variation) | 19.30 kg      |