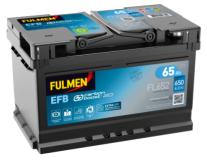

## **EFB FL652**

| Part number                    | FL652         |
|--------------------------------|---------------|
| Technology                     | EFB           |
| EAN/GTIN                       | 3661024046312 |
| Voltage                        | 12 V          |
| Capacity                       | 65.0 Ah       |
| CCA                            | 650 A         |
| Length                         | 278 mm        |
| Width                          | 175 mm        |
| Height                         | 175 mm        |
| Box size                       | LB3           |
| Polarity                       | ETN 0         |
| Terminal Type                  | EN taper post |
| Hold Down                      | B13           |
| Weights (subject of variation) | 16.20 kg      |