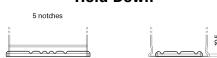

## **EFB FL652**

| Part number                    | FL652         |
|--------------------------------|---------------|
| Technology                     | EFB           |
| EAN/GTIN                       | 3661024046312 |
| Voltage                        | 12 V          |
| Capacity                       | 65.0 Ah       |
| CCA                            | 650 A         |
| Length                         | 278 mm        |
| Width                          | 175 mm        |
| Height                         | 175 mm        |
| Box size                       | LB3           |
| Polarity                       | ETN 0         |
| Terminal Type                  | EN taper post |
| Hold Down                      | B13           |
| Weights (subject of variation) | 16.20 kg      |

## **Hold Down**

Design, features and specifications are subject to change without notice. We disclaim any representation or warranty, express or implied, concerning the data or recommendations, and in no event shall be liable for any loss or damage claimed to have arisen as a result. Some products may not be available in your local market.