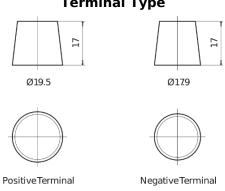

## **EFB FL652**

| Part number                    | FL652         |
|--------------------------------|---------------|
| Technology                     | EFB           |
| EAN/GTIN                       | 3661024046312 |
| Voltage                        | 12 V          |
| Capacity                       | 65.0 Ah       |
| CCA                            | 650 A         |
| Length                         | 278 mm        |
| Width                          | 175 mm        |
| Height                         | 175 mm        |
| Box size                       | LB3           |
| Polarity                       | ETN 0         |
| Terminal Type                  | EN taper post |
| Hold Down                      | B13           |
| Weights (subject of variation) | 16.20 kg      |

## Polarity Terminal Type