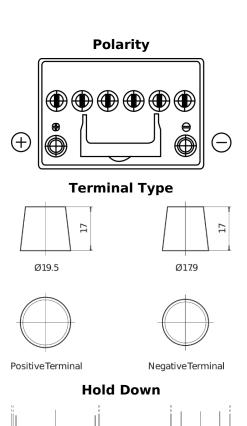

## **Batteries for Cars**

FULMEN

| 1 | FULMEN 60.∞   EFB FL405   ≥ ○   ≥ ○   ≥ ○ |
|---|-------------------------------------------|
|   |                                           |

| Part number                    | FL605         |
|--------------------------------|---------------|
| Technology                     | EFB           |
| EAN/GTIN                       | 3661024046497 |
| Voltage                        | 12 V          |
| Capacity                       | 60.0 Ah       |
| CCA                            | 520 A         |
| Length                         | 230 mm        |
| Width                          | 173 mm        |
| Height                         | 222 mm        |
| Box size                       | D23           |
| Polarity                       | ETN 1         |
| Terminal Type                  | EN taper post |
| Hold Down                      | B0            |
| Weights (subject of variation) | 15.80 kg      |
|                                |               |