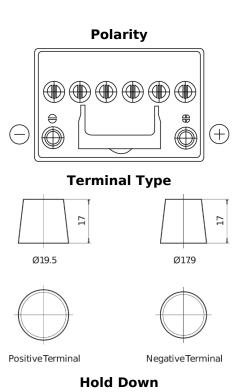

## **Batteries for Cars**

EFB FL604

| FULMEN 60   EFB FL604 22   X Q Q X X |
|--------------------------------------|
|                                      |

| Part number         | FL604         |
|---------------------|---------------|
| Technology          | EFB           |
| EAN/GTIN            | 3661024046305 |
| Voltage             | 12 V          |
| Capacity            | 60.0 Ah       |
| CCA                 | 520 A         |
| Length              | 230 mm        |
| Width               | 173 mm        |
| Height              | 222 mm        |
| Box size            | D23           |
| Polarity            | ETN 0         |
| Terminal Type       | EN taper post |
| Hold Down           | В0            |
| Weights (subject of | 15.80 kg      |
| variation)          |               |
|                     |               |