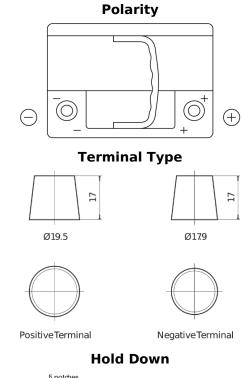

## EFB FL600

| Part number                    | FL600         |
|--------------------------------|---------------|
| Technology                     | EFB           |
| EAN/GTIN                       | 3661024045681 |
| Voltage                        | 12 V          |
| Capacity                       | 60.0 Ah       |
| CCA                            | 640 A         |
| Length                         | 242 mm        |
| Width                          | 175 mm        |
| Height                         | 190 mm        |
| Box size                       | L02           |
| Polarity                       | ETN 0         |
| Terminal Type                  | EN taper post |
| Hold Down                      | B13           |
| Weights (subject of variation) | 17.00 kg      |