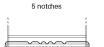

## EFB FL600

| Part number                    | FL600         |
|--------------------------------|---------------|
| Technology                     | EFB           |
| EAN/GTIN                       | 3661024045681 |
| Voltage                        | 12 V          |
| Capacity                       | 60.0 Ah       |
| CCA                            | 640 A         |
| Length                         | 242 mm        |
| Width                          | 175 mm        |
| Height                         | 190 mm        |
| Box size                       | L02           |
| Polarity                       | ETN 0         |
| Terminal Type                  | EN taper post |
| Hold Down                      | B13           |
| Weights (subject of variation) | 17.00 kg      |