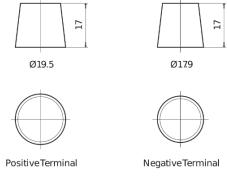

| Part number                    | FL1000        |
|--------------------------------|---------------|
| Technology                     | EFB           |
| EAN/GTIN                       | 3661024046978 |
| Voltage                        | 12 V          |
| Capacity                       | 100.0 Ah      |
| CCA                            | 900 A         |
| Length                         | 353 mm        |
| Width                          | 175 mm        |
| Height                         | 190 mm        |
| Box size                       | L05           |
| Polarity                       | ETN 0         |
| Terminal Type                  | EN taper post |
| Hold Down                      | B13           |
| Weights (subject of variation) | 25.50 kg      |

## Polarity Terminal Type



## **Hold Down**



Design, features and specifications are subject to change without notice. We disclaim any representation or warranty, express or implied, concerning the data or recommendations, and in no event shall be liable for any loss or damage claimed to have arisen as a result. Some products may not be available in your local market.