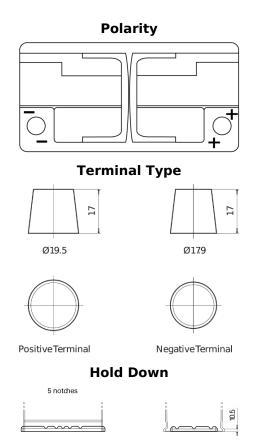

## **AGM FK960**

| Part number                    | FK960         |
|--------------------------------|---------------|
| Technology                     | AGM           |
| EAN/GTIN                       | 3661024047425 |
| Voltage                        | 12 V          |
| Capacity                       | 96.0 Ah       |
| CCA                            | 850 A         |
| Length                         | 353 mm        |
| Width                          | 175 mm        |
| Height                         | 190 mm        |
| Box size                       | L05           |
| Polarity                       | ETN 0         |
| Terminal Type                  | EN taper post |
| Hold Down                      | B13           |
| Weights (subject of variation) | 26.10 kg      |