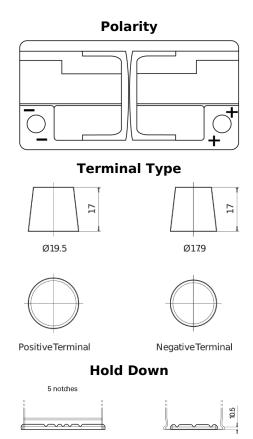

## **AGM FK950**

| Part number                    | FK950         |
|--------------------------------|---------------|
| Technology                     | AGM           |
| EAN/GTIN                       | 3661024045742 |
| Voltage                        | 12 V          |
| Capacity                       | 95.0 Ah       |
| CCA                            | 850 A         |
| Length                         | 353 mm        |
| Width                          | 175 mm        |
| Height                         | 190 mm        |
| Box size                       | L05           |
| Polarity                       | ETN 0         |
| Terminal Type                  | EN taper post |
| Hold Down                      | B13           |
| Weights (subject of variation) | 26.10 kg      |