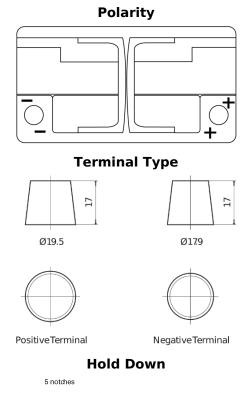

## **AGM FK800**

| Part number                    | FK800         |
|--------------------------------|---------------|
| Technology                     | AGM           |
| EAN/GTIN                       | 3661024045728 |
| Voltage                        | 12 V          |
| Capacity                       | 80.0 Ah       |
| CCA                            | 800 A         |
| Length                         | 315 mm        |
| Width                          | 175 mm        |
| Height                         | 190 mm        |
| Box size                       | L04           |
| Polarity                       | ETN 0         |
| Terminal Type                  | EN taper post |
| Hold Down                      | B13           |
| Weights (subject of variation) | 23.30 kg      |