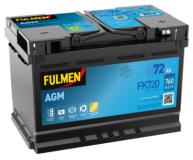

## **AGM FK720**

| Part number                    | FK720         |
|--------------------------------|---------------|
| Technology                     | AGM           |
| EAN/GTIN                       | 3661024047401 |
| Voltage                        | 12 V          |
| Capacity                       | 72.0 Ah       |
| CCA                            | 760 A         |
| Length                         | 278 mm        |
| Width                          | 175 mm        |
| Height                         | 190 mm        |
| Box size                       | L03           |
| Polarity                       | ETN 0         |
| Terminal Type                  | EN taper post |
| Hold Down                      | B13           |
| Weights (subject of variation) | 20.60 kg      |
|                                |               |