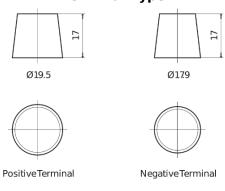

*





| Part number                    | FK700         |
|--------------------------------|---------------|
| Technology                     | AGM           |
| EAN/GTIN                       | 3661024045711 |
| Voltage                        | 12 V          |
| Capacity                       | 70.0 Ah       |
| CCA                            | 760 A         |
| Length                         | 278 mm        |
| Width                          | 175 mm        |
| Height                         | 190 mm        |
| Box size                       | L03           |
| Polarity                       | ETN 0         |
| Terminal Type                  | EN taper post |
| Hold Down                      | B13           |
| Weights (subject of variation) | 20.60 kg      |

## Polarity Terminal Type



## Hold Down 5 notches

Design, features and specifications are subject to change without notice. We disclaim any representation or warranty, express or implied, concerning the data or recommendations, and in no event shall be liable for any loss or damage claimed to have arisen as a result. Some products may not be available in your local market.