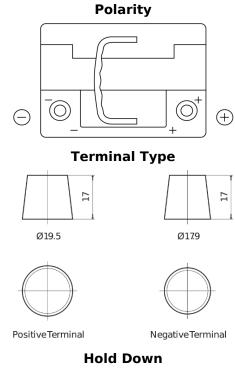

## **AGM FK620**

| Part number         | FK620         |
|---------------------|---------------|
| Technology          | AGM           |
| EAN/GTIN            | 3661024047395 |
| Voltage             | 12 V          |
| Capacity            | 62.0 Ah       |
| CCA                 | 680 A         |
| Length              | 242 mm        |
| Width               | 175 mm        |
| Height              | 190 mm        |
| Box size            | L02           |
| Polarity            | ETN 0         |
| Terminal Type       | EN taper post |
| Hold Down           | B13           |
| Weights (subject of | 17.90 kg      |
| variation)          |               |
| Weights (subject of |               |