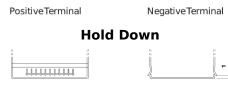

## **AGM FK508**

| Part number                    | FK508         |
|--------------------------------|---------------|
| Technology                     | AGM           |
| EAN/GTIN                       | 3661024046442 |
| Voltage                        | 12 V          |
| Capacity                       | 50.0 Ah       |
| CCA                            | 800 A         |
| Length                         | 260 mm        |
| Width                          | 173 mm        |
| Height                         | 206 mm        |
| Box size                       | G34           |
| Polarity                       | ETN 9         |
| Terminal Type                  | EN taper post |
| Hold Down                      | B7            |
| Weights (subject of variation) | 17.50 kg      |