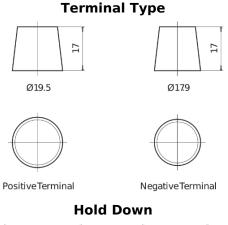

## **AGM FK508**

| Part number                    | FK508         |
|--------------------------------|---------------|
| Technology                     | AGM           |
| EAN/GTIN                       | 3661024046442 |
| Voltage                        | 12 V          |
| Capacity                       | 50.0 Ah       |
| CCA                            | 800 A         |
| Length                         | 260 mm        |
| Width                          | 173 mm        |
| Height                         | 206 mm        |
| Box size                       | G34           |
| Polarity                       | ETN 9         |
| Terminal Type                  | EN taper post |
| Hold Down                      | B7            |
| Weights (subject of variation) | 17.50 kg      |