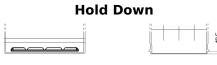

## **Futura CA954**

| Part number                    | CA954         |
|--------------------------------|---------------|
| Technology                     | Flooded       |
| EAN/GTIN                       | 3661024016520 |
| Voltage                        | 12 V          |
| Capacity                       | 95.0 Ah       |
| CCA                            | 800 A         |
| Length                         | 306 mm        |
| Width                          | 173 mm        |
| Height                         | 222 mm        |
| Box size                       | D31           |
| Polarity                       | ETN 0         |
| Terminal Type                  | EN taper post |
| Hold Down                      | Korean B1     |
| Weights (subject of variation) | 21.40 kg      |