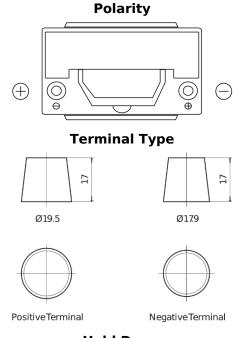

## **Futura CA954**

| Part number                    | CA954         |
|--------------------------------|---------------|
| Technology                     | Flooded       |
| EAN/GTIN                       | 3661024016520 |
| Voltage                        | 12 V          |
| Capacity                       | 95.0 Ah       |
| CCA                            | 800 A         |
| Length                         | 306 mm        |
| Width                          | 173 mm        |
| Height                         | 222 mm        |
| Box size                       | D31           |
| Polarity                       | ETN 0         |
| Terminal Type                  | EN taper post |
| Hold Down                      | Korean B1     |
| Weights (subject of variation) | 21.40 kg      |