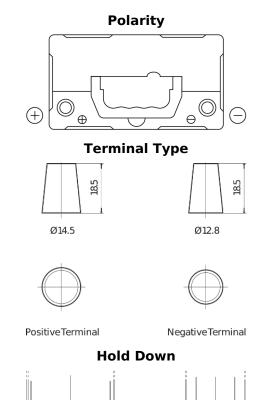

## **AGM FK457**

| Part number                    | FK457          |
|--------------------------------|----------------|
| Technology                     | AGM            |
| EAN/GTIN                       | 3661024047500  |
| Voltage                        | 12 V           |
| Capacity                       | 45.0 Ah        |
| CCA                            | 380 A          |
| Length                         | 237 mm         |
| Width                          | 127 mm         |
| Height                         | 227 mm         |
| Box size                       | B24            |
| Polarity                       | ETN 1          |
| Terminal Type                  | JIS taper post |
| Hold Down                      | В0             |
| Weights (subject of variation) | 13.50 kg       |
|                                |                |