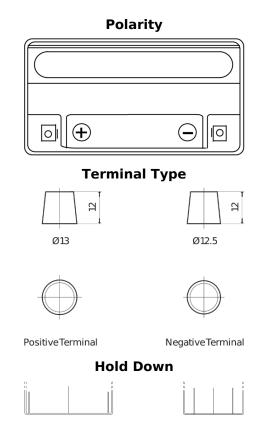

## **Start-Stop Auxiliary FK151**

| Part number                    | FK151                  |
|--------------------------------|------------------------|
| Technology                     | AGM                    |
| EAN/GTIN                       | 3661024046350          |
| Voltage                        | 12 V                   |
| Capacity                       | 15.0 Ah                |
| CCA                            | 200 A                  |
| Length                         | 150 mm                 |
| Width                          | 90 mm                  |
| Height                         | 145 mm                 |
| Box size                       | C56                    |
| Polarity                       | ETN 1                  |
| Terminal Type                  | Small taper post (JLR) |
| Hold Down                      | В0                     |
| Weights (subject of variation) | 4.80 kg                |