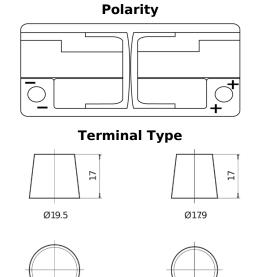

## **AGM FK1060**

| Part number                    | FK1060        |
|--------------------------------|---------------|
| Technology                     | AGM           |
| EAN/GTIN                       | 3661024047432 |
| Voltage                        | 12 V          |
| Capacity                       | 106.0 Ah      |
| CCA                            | 950 A         |
| Length                         | 392 mm        |
| Width                          | 175 mm        |
| Height                         | 190 mm        |
| Box size                       | L06           |
| Polarity                       | ETN 0         |
| Terminal Type                  | EN taper post |
| Hold Down                      | B13           |
| Weights (subject of variation) | 29.00 kg      |
|                                |               |

## **Hold Down**

**PositiveTerminal** 

NegativeTerminal

Design, features and specifications are subject to change without notice. We disclaim any representation or warranty, express or implied, concerning the data or recommendations, and in no event shall be liable for any loss or damage claimed to have arisen as a result. Some products may not be available in your local market.