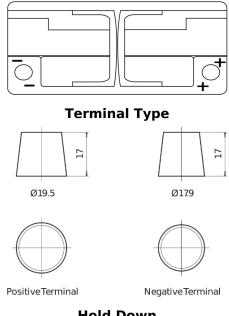

## **AGM FK1050**

**Polarity** 

| Part number                    | FK1050        |
|--------------------------------|---------------|
| Technology                     | AGM           |
| EAN/GTIN                       | 3661024046299 |
| Voltage                        | 12 V          |
| Capacity                       | 105.0 Ah      |
| CCA                            | 950 A         |
| Length                         | 392 mm        |
| Width                          | 175 mm        |
| Height                         | 190 mm        |
| Box size                       | L06           |
| Polarity                       | ETN 0         |
| Terminal Type                  | EN taper post |
| Hold Down                      | B13           |
| Weights (subject of variation) | 29.00 kg      |

## **Hold Down**

Design, features and specifications are subject to change without notice. We disclaim any representation or warranty, express or implied, concerning the data or recommendations, and in no event shall be liable for any loss or damage claimed to have arisen as a result. Some products may not be available in your local market.