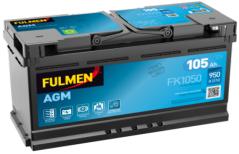

## **AGM FK1050**

**Polarity** 

| Part number                    | FK1050        |
|--------------------------------|---------------|
| Technology                     | AGM           |
| EAN/GTIN                       | 3661024046299 |
| Voltage                        | 12 V          |
| Capacity                       | 105.0 Ah      |
| CCA                            | 950 A         |
| Length                         | 392 mm        |
| Width                          | 175 mm        |
| Height                         | 190 mm        |
| Box size                       | L06           |
| Polarity                       | ETN 0         |
| Terminal Type                  | EN taper post |
| Hold Down                      | B13           |
| Weights (subject of variation) | 29.00 kg      |