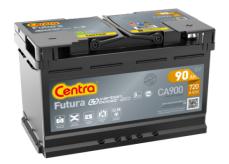

## Futura CA900

| Part number                    | CA900         |
|--------------------------------|---------------|
| Technology                     | Flooded       |
| EAN/GTIN                       | 3661024016438 |
| Voltage                        | 12 V          |
| Capacity                       | 90.0 Ah       |
| CCA                            | 720 A         |
| Length                         | 315 mm        |
| Width                          | 175 mm        |
| Height                         | 190 mm        |
| Box size                       | L04           |
| Polarity                       | ETN 0         |
| Terminal Type                  | EN taper post |
| Hold Down                      | B13           |
| Weights (subject of variation) | 19.70 kg      |