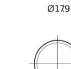

| Part number                    | CA852         |
|--------------------------------|---------------|
| Technology                     | Flooded       |
| EAN/GTIN                       | 3661024014298 |
| Voltage                        | 12 V          |
| Capacity                       | 85.0 Ah       |
| CCA                            | 800 A         |
| Length                         | 315 mm        |
| Width                          | 175 mm        |
| Height                         | 175 mm        |
| Box size                       | LB4           |
| Polarity                       | ETN 0         |
| Terminal Type                  | EN taper post |
| Hold Down                      | B13           |
| Weights (subject of variation) | 18.60 kg      |

Polarity

## **Terminal Type**





NegativeTerminal

17

PositiveTerminal

Hold Down



Design, features and specifications are subject to change without notice. We disclaim any representation or warranty, express or implied, concerning the data or recommendations, and in no event shall be liable for any loss or damage claimed to have arisen as a result. Some products may not be available in your local market.