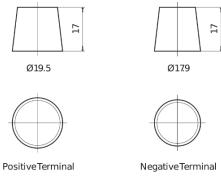

0**



| Part number                    | CA770         |
|--------------------------------|---------------|
| Technology                     | Flooded       |
| EAN/GTIN                       | 3661024014243 |
| Voltage                        | 12 V          |
| Capacity                       | 77.0 Ah       |
| CCA                            | 760 A         |
| Length                         | 278 mm        |
| Width                          | 175 mm        |
| Height                         | 190 mm        |
| Box size                       | L03           |
| Polarity                       | ETN 0         |
| Terminal Type                  | EN taper post |
| Hold Down                      | B13           |
| Weights (subject of variation) | 17.50 kg      |

## Polarity Terminal Type



## **Hold Down**



Design, features and specifications are subject to change without notice. We disclaim any representation or warranty, express or implied, concerning the data or recommendations, and in no event shall be liable for any loss or damage claimed to have arisen as a result. Some products may not be available in your local market.