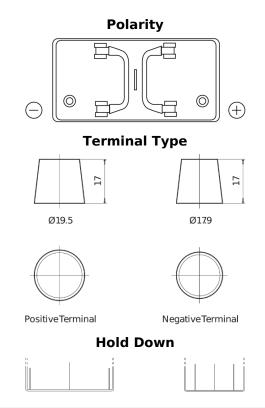

## PowerPRO FF1250

| Part number                    | FF1250        |
|--------------------------------|---------------|
| Technology                     | Flooded       |
| EAN/GTIN                       | 3661024047449 |
| Voltage                        | 12 V          |
| Capacity                       | 125.0 Ah      |
| CCA                            | 850 A         |
| Length                         | 349 mm        |
| Width                          | 175 mm        |
| Height                         | 285 mm        |
| Box size                       | D03           |
| Polarity                       | ETN 0         |
| Terminal Type                  | EN taper post |
| Hold Down                      | В0            |
| Weights (subject of variation) | 31.00 kg      |