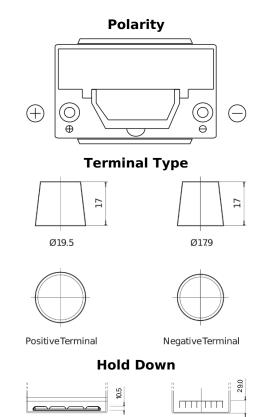

## **Futura CA755**

| Part number                    | CA755         |
|--------------------------------|---------------|
| Technology                     | Flooded       |
| EAN/GTIN                       | 3661024016513 |
| Voltage                        | 12 V          |
| Capacity                       | 75.0 Ah       |
| CCA                            | 630 A         |
| Length                         | 270 mm        |
| Width                          | 173 mm        |
| Height                         | 222 mm        |
| Box size                       | D26           |
| Polarity                       | ETN 1         |
| Terminal Type                  | EN taper post |
| Hold Down                      | Korean B1+B6  |
| Weights (subject of variation) | 17.40 kg      |