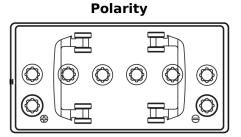

## Endurance+PRO Gel FD851T

| Part number                    | FD851T        |
|--------------------------------|---------------|
| Technology                     | GEL           |
| EAN/GTIN                       | 3661024047388 |
| Voltage                        | 12 V          |
| Capacity                       | 85.0 Ah       |
| CCA                            | 350 A         |
| Length                         | 349 mm        |
| Width                          | 175 mm        |
| Height                         | 235 mm        |
| Box size                       | D02           |
| Polarity                       | ETN 1         |
| Terminal Type                  | EN taper post |
| Hold Down                      | B0            |
| Weights (subject of variation) | 29.50 kg      |
|                                |               |