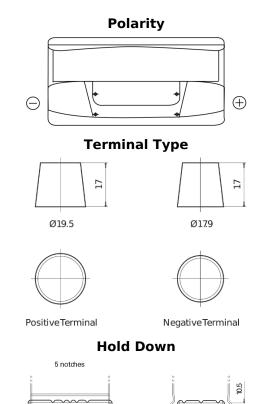

## Standard FC900

| Part number                    | FC900         |
|--------------------------------|---------------|
| Technology                     | Flooded       |
| EAN/GTIN                       | 3661024044837 |
| Voltage                        | 12 V          |
| Capacity                       | 90.0 Ah       |
| CCA                            | 720 A         |
| Length                         | 353 mm        |
| Width                          | 175 mm        |
| Height                         | 190 mm        |
| Box size                       | L05           |
| Polarity                       | ETN 0         |
| Terminal Type                  | EN taper post |
| Hold Down                      | B13           |
| Weights (subject of variation) | 20.50 kg      |