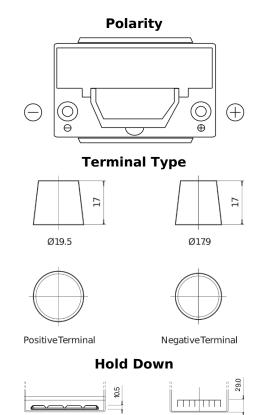

## **Futura CA754**

| Part number                    | CA754         |
|--------------------------------|---------------|
| Technology                     | Flooded       |
| EAN/GTIN                       | 3661024016506 |
| Voltage                        | 12 V          |
| Capacity                       | 75.0 Ah       |
| CCA                            | 630 A         |
| Length                         | 270 mm        |
| Width                          | 173 mm        |
| Height                         | 222 mm        |
| Box size                       | D26           |
| Polarity                       | ETN 0         |
| Terminal Type                  | EN taper post |
| Hold Down                      | Korean B1+B6  |
| Weights (subject of variation) | 17.40 kg      |