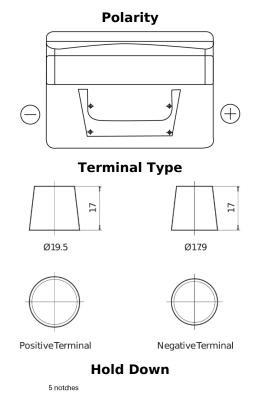

## **Standard FC542**

loss or damage claimed to have arisen as a result. Some products may not be available in your local market.

| Part number                    | FC542         |
|--------------------------------|---------------|
| Technology                     | Flooded       |
| EAN/GTIN                       | 3661024044851 |
| Voltage                        | 12 V          |
| Capacity                       | 54.0 Ah       |
| CCA                            | 500 A         |
| Length                         | 242 mm        |
| Width                          | 175 mm        |
| Height                         | 175 mm        |
| Box size                       | LB2           |
| Polarity                       | ETN 0         |
| Terminal Type                  | EN taper post |
| Hold Down                      | B13           |
| Weights (subject of variation) | 12.90 kg      |