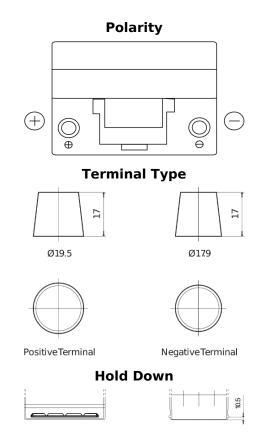

## Formula FB955

| Part number                    | FB955         |
|--------------------------------|---------------|
| Technology                     | Flooded       |
| EAN/GTIN                       | 3661024044462 |
| Voltage                        | 12 V          |
| Capacity                       | 95.0 Ah       |
| CCA                            | 760 A         |
| Length                         | 306 mm        |
| Width                          | 173 mm        |
| Height                         | 222 mm        |
| Box size                       | D31           |
| Polarity                       | ETN 1         |
| Terminal Type                  | EN taper post |
| Hold Down                      | Korean B1     |
| Weights (subject of variation) | 20.60 kg      |