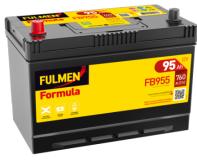

## Formula FB955

| Part number                    | FB955         |
|--------------------------------|---------------|
| Technology                     | Flooded       |
| EAN/GTIN                       | 3661024044462 |
| Voltage                        | 12 V          |
| Capacity                       | 95.0 Ah       |
| CCA                            | 760 A         |
| Length                         | 306 mm        |
| Width                          | 173 mm        |
| Height                         | 222 mm        |
| Box size                       | D31           |
| Polarity                       | ETN 1         |
| Terminal Type                  | EN taper post |
| Hold Down                      | Korean B1     |
| Weights (subject of variation) | 20.60 kg      |