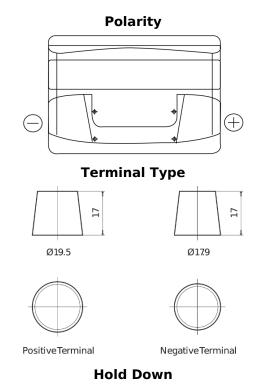

## Formula FB800

| Part number                    | FB800         |
|--------------------------------|---------------|
| Technology                     | Flooded       |
| EAN/GTIN                       | 3661024046244 |
| Voltage                        | 12 V          |
| Capacity                       | 80.0 Ah       |
| CCA                            | 640 A         |
| Length                         | 315 mm        |
| Width                          | 175 mm        |
| Height                         | 190 mm        |
| Box size                       | L04           |
| Polarity                       | ETN 0         |
| Terminal Type                  | EN taper post |
| Hold Down                      | B13           |
| Weights (subject of variation) | 19.00 kg      |

5 notches

Design, features and specifications are subject to change without notice. We disclaim any representation or warranty, express or implied, concerning the data or recommendations, and in no event shall be liable for any loss or damage claimed to have arisen as a result. Some products may not be available in your local market.