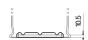

## Formula FB741

| Part number                    | FB741         |
|--------------------------------|---------------|
| Technology                     | Flooded       |
| EAN/GTIN                       | 3661024044561 |
| Voltage                        | 12 V          |
| Capacity                       | 74.0 Ah       |
| CCA                            | 680 A         |
| Length                         | 278 mm        |
| Width                          | 175 mm        |
| Height                         | 190 mm        |
| Box size                       | L03           |
| Polarity                       | ETN 1         |
| Terminal Type                  | EN taper post |
| Hold Down                      | B13           |
| Weights (subject of variation) | 16.60 kg      |

## **Hold Down**

Design, features and specifications are subject to change without notice. We disclaim any representation or warranty, express or implied, concerning the data or recommendations, and in no event shall be liable for any loss or damage claimed to have arisen as a result. Some products may not be available in your local market.