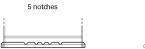

## Formula FB741

| Part number                    | FB741         |
|--------------------------------|---------------|
| Technology                     | Flooded       |
| EAN/GTIN                       | 3661024044561 |
| Voltage                        | 12 V          |
| Capacity                       | 74.0 Ah       |
| CCA                            | 680 A         |
| Length                         | 278 mm        |
| Width                          | 175 mm        |
| Height                         | 190 mm        |
| Box size                       | L03           |
| Polarity                       | ETN 1         |
| Terminal Type                  | EN taper post |
| Hold Down                      | B13           |
| Weights (subject of variation) | 16.60 kg      |

## **Hold Down**

Design, features and specifications are subject to change without notice. We disclaim any representation or warranty, express or implied, concerning the data or recommendations, and in no event shall be liable for any loss or damage claimed to have arisen as a result. Some products may not be available in your local market.