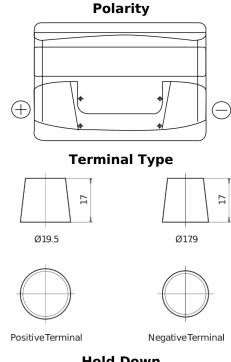

## Formula FB741

| Part number                    | FB741         |
|--------------------------------|---------------|
| Technology                     | Flooded       |
| EAN/GTIN                       | 3661024044561 |
| Voltage                        | 12 V          |
| Capacity                       | 74.0 Ah       |
| CCA                            | 680 A         |
| Length                         | 278 mm        |
| Width                          | 175 mm        |
| Height                         | 190 mm        |
| Box size                       | L03           |
| Polarity                       | ETN 1         |
| Terminal Type                  | EN taper post |
| Hold Down                      | B13           |
| Weights (subject of variation) | 16.60 kg      |