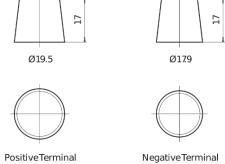

2**



| Part number                    | CA722         |
|--------------------------------|---------------|
| Technology                     | Flooded       |
| EAN/GTIN                       | 3661024014281 |
| Voltage                        | 12 V          |
| Capacity                       | 72.0 Ah       |
| CCA                            | 720 A         |
| Length                         | 278 mm        |
| Width                          | 175 mm        |
| Height                         | 175 mm        |
| Box size                       | LB3           |
| Polarity                       | ETN 0         |
| Terminal Type                  | EN taper post |
| Hold Down                      | B13           |
| Weights (subject of variation) | 15.90 kg      |

## Polarity Terminal Type



## **Hold Down**



Design, features and specifications are subject to change without notice. We disclaim any representation or warranty, express or implied, concerning the data or recommendations, and in no event shall be liable for any loss or damage claimed to have arisen as a result. Some products may not be available in your local market.