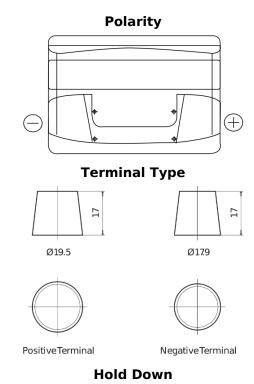

## Formula FB740

| Part number                    | FB740         |
|--------------------------------|---------------|
| Technology                     | Flooded       |
| EAN/GTIN                       | 3661024044554 |
| Voltage                        | 12 V          |
| Capacity                       | 74.0 Ah       |
| CCA                            | 680 A         |
| Length                         | 278 mm        |
| Width                          | 175 mm        |
| Height                         | 190 mm        |
| Box size                       | L03           |
| Polarity                       | ETN 0         |
| Terminal Type                  | EN taper post |
| Hold Down                      | B13           |
| Weights (subject of variation) | 16.60 kg      |