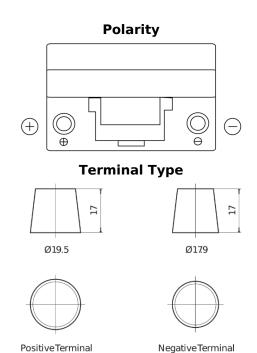

## Formula FB705

| Part number                    | FB705         |
|--------------------------------|---------------|
| Technology                     | Flooded       |
| EAN/GTIN                       | 3661024044448 |
| Voltage                        | 12 V          |
| Capacity                       | 70.0 Ah       |
| CCA                            | 540 A         |
| Length                         | 270 mm        |
| Width                          | 173 mm        |
| Height                         | 222 mm        |
| Box size                       | D26           |
| Polarity                       | ETN 1         |
| Terminal Type                  | EN taper post |
| Hold Down                      | Korean B1+B6  |
| Weights (subject of variation) | 16.10 kg      |