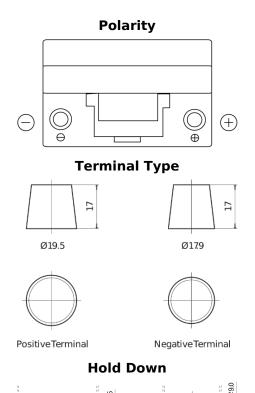

## Formula FB704

| Part number                    | FB704         |
|--------------------------------|---------------|
| Technology                     | Flooded       |
| EAN/GTIN                       | 3661024044431 |
| Voltage                        | 12 V          |
| Capacity                       | 70.0 Ah       |
| CCA                            | 540 A         |
| Length                         | 270 mm        |
| Width                          | 173 mm        |
| Height                         | 222 mm        |
| Box size                       | D26           |
| Polarity                       | ETN 0         |
| Terminal Type                  | EN taper post |
| Hold Down                      | Korean B1+B6  |
| Weights (subject of variation) | 16.10 kg      |