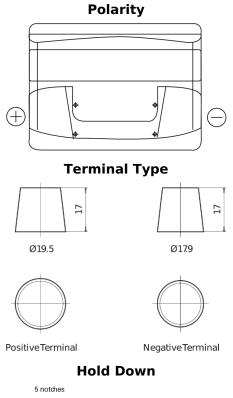

## Formula FB621

| Part number                    | FB621         |
|--------------------------------|---------------|
| Technology                     | Flooded       |
| EAN/GTIN                       | 3661024044547 |
| Voltage                        | 12 V          |
| Capacity                       | 62.0 Ah       |
| CCA                            | 540 A         |
| Length                         | 242 mm        |
| Width                          | 175 mm        |
| Height                         | 190 mm        |
| Box size                       | L02           |
| Polarity                       | ETN 1         |
| Terminal Type                  | EN taper post |
| Hold Down                      | B13           |
| Weights (subject of variation) | 14.20 kg      |